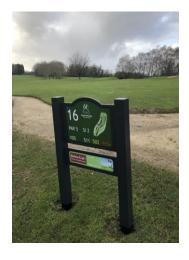

#### We offer:

- Stand-alone tee sign on the course situated in a prominent position for golfers to see.
- Opportunity to display point of sale material in changing rooms and Clubhouse
- Large flat screen tv advertising in the Clubhouse and Reception.
- Regular direct mail advertising campaigns to promote your latest offer or promotion to our members.
- Inclusion in monthly members newsletter.
- Sponsor's profile on our website with links to your website as well as appearing in course guide.
- Sharing posts on social media and references to your promotions and involvement in the Club.
- Invitation to promote your business at Club competitions and open days.
- Free venue hire at Oundle Golf Club if catering package included.

## Sponsorship Application For Tee Signage

This contract is for 2 years at a cost of £395 from an agreed date. This excludes VAT but includes the make up and fitting of signage. Renewal costs for existing sponsors will be lower if signage remains unchanged.